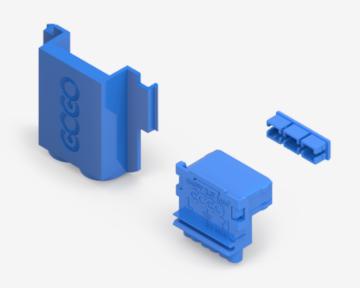

## **Technical Datasheet**

Cable adapter for installation box Product no 2024-C1B

Cable adapter for COCO installation boxes. Necessary for creating a power connection between the COCO boxes and the power grid. One adapter needed per socket sequence.

## **Technical Datasheet**

Cable adapter for installation box Product no 2024-C1B