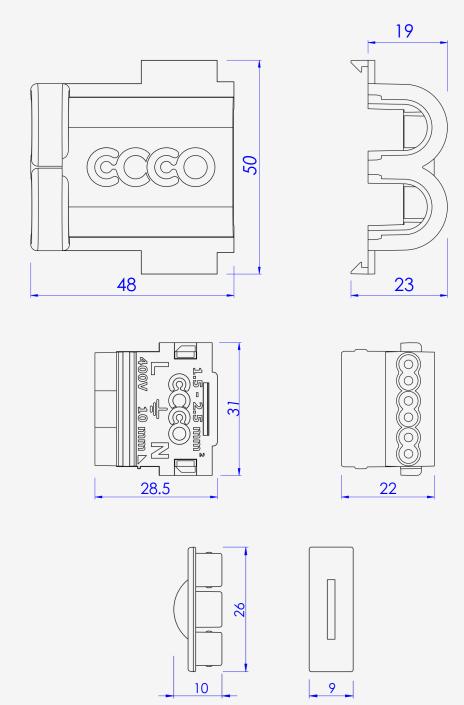

## **Technical Datasheet**

Cable adapter for installation box Product no 2024-C1B

Cable adapter for COCO installation boxes. Necessary for creating a power connection between the COCO boxes and the power grid. One adapter needed per socket sequence.

## Main data

| Product no             | 2024-C1B                           |
|------------------------|------------------------------------|
| Name                   | Cable adapter for installation box |
| Measurements           | 50x48x23mm                         |
| Color                  | Blue                               |
| Material               | Polypropylene, copper              |
| Material abbreviation  | PP                                 |
| Minimal order quantity | 1 pc                               |
| Weight                 | 60g                                |

## **Technical Datasheet**

Cable adapter for installation box Product no 2024-C1B