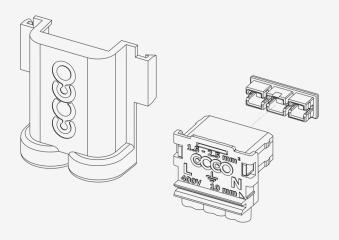

## **Technical Datasheet**

Cable adapter for installation box Product no 2024-C1B

Cable adapter for COCO installation boxes. Necessary for creating a power connection between the COCO boxes and the power grid. One adapter needed per socket sequence.

## **Technical Datasheet**

Cable adapter for installation box Product no 2024-C1B